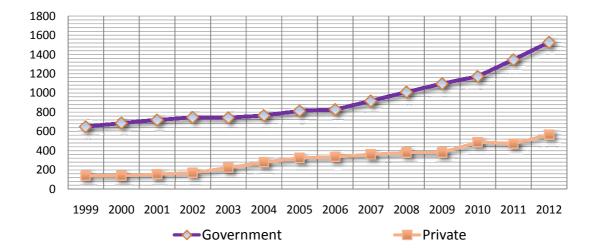

|      | Gove   | ernment Sec     | ctors | Pr     | ivate Secto     | rs    | Grand |
|------|--------|-----------------|-------|--------|-----------------|-------|-------|
| Year | Kuwait | Non-<br>Kuwaiti | Total | Kuwait | Non-<br>Kuwaiti | Total | Total |
| 1999 | 163    | 485             | 648   | 44     | 96              | 140   | 788   |
| 2000 | 200    | 486             | 686   | 43     | 95              | 138   | 824   |
| 2001 | 225    | 492             | 717   | 45     | 108             | 153   | 870   |
| 2002 | 253    | 492             | 745   | 41     | 127             | 168   | 913   |
| 2003 | 276    | 465             | 741   | 56     | 164             | 220   | 961   |
| 2004 | 288    | 476             | 764   | 75     | 202             | 277   | 1041  |
| 2005 | 330    | 482             | 812   | 95     | 228             | 323   | 1135  |
| 2006 | 349    | 477             | 826   | 106    | 228             | 334   | 1160  |
| 2007 | 378    | 537             | 915   | 104    | 256             | 360   | 1275  |
| 2008 | 495    | 513             | 1008  | 88     | 291             | 379   | 1387  |
| 2009 | 583    | 512             | 1095  | 88     | 291             | 379   | 1474  |
| 2010 | 675    | 496             | 1171  | 88     | 399             | 487   | 1658  |
| 2011 | 814    | 530             | 1344  | 52     | 420             | 472   | 1816  |
| 2012 | 1024   | 602             | 1526  | 88     | 476             | 564   | 2090  |

#### **Table (7)**

A comparison between the numbers of dentists in government and private sectors by nationality

A comparison of the number of dentists in the government sector and private sector for the period 1999 -2012