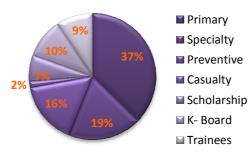

# Table (3)No. of manpower In Dental Administration 2012

• Total No. of employers = 3234 + 23 = 3257

|    | Distribution of the dentists by nationality & nature of the work 2012 |        |             |       |  |  |  |  |
|----|-----------------------------------------------------------------------|--------|-------------|-------|--|--|--|--|
| No | Field                                                                 | Kuwait | Non-Kuwaiti | Total |  |  |  |  |
| 1  | Primary Dental Services                                               | 344    | 226         | 570   |  |  |  |  |
| 2  | Specialty Dental Services                                             | 250    | 135         | 285   |  |  |  |  |
| 3  | Preventive Programs                                                   | 38     | 208         | 246   |  |  |  |  |
| 4  | Casualty Dental Services                                              | 0      | 25          | 25    |  |  |  |  |
| 5  | Scholarship                                                           | 102    | 0           | 102   |  |  |  |  |
| 6  | Kuwait Board Candidates                                               | 156    | 0           | 156   |  |  |  |  |
| 7  | Trainees ( resident dentists )                                        | 134    | 8           | 142   |  |  |  |  |
|    | Grand total                                                           | 1024   | 602         | 1526  |  |  |  |  |

**Table (4)** is tribution of the dentists by nationality & nature of the work 201

Distribution of dentists by nature of the work 2012

Distribution of dentists by nationality 2012

Table (5)Rate of the population and the patients per each dentistin the government sector 2012