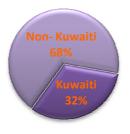

#### Percentage of population by nationality

#### Distribution of population by nationality in the governorates of Kuwait

| Manpower                                                                                                      | Nationality  | Dental<br>Specialized<br>Centers | Primary<br>Dental<br>Services | Oral<br>Health<br>Programs | Dental<br>Casualty | Schola<br>-rship | Kuwait<br>Board<br>Candidates | Trainees<br>(Resident<br>Dentists) | Total |
|---------------------------------------------------------------------------------------------------------------|--------------|----------------------------------|-------------------------------|----------------------------|--------------------|------------------|-------------------------------|------------------------------------|-------|
|                                                                                                               | Kuwaiti      | 250                              | 344                           | 38                         | 0                  | 102              | 156                           | 134                                | 1024  |
| Dentists                                                                                                      | Non- Kuwaiti | 135                              | 226                           | 208                        | 25                 | 0                | 0                             | 8                                  | 602   |
| Dentists                                                                                                      | Total        | 285                              | 570                           | 246                        | 25                 | 0                | 156                           | 142                                | 1424  |
| Nursing Staff                                                                                                 | Kuwaiti      | 73                               | 22                            | 26                         | 0                  | 0                | 0                             | 0                                  | 121   |
|                                                                                                               | Non- Kuwaiti | 250                              | 470                           | 361                        | 0                  | 0                | 0                             | 0                                  | 1081  |
|                                                                                                               | Total        | 323                              | 492                           | 387                        | 0                  | 0                | 0                             | 0                                  | 1202  |
| ~ ~ ~                                                                                                         | Kuwaiti      | 27                               | 0                             | 0                          | 0                  | 0                | 0                             | 0                                  | 27    |
| Sterilization<br>techniques                                                                                   | Non- Kuwaiti | 0                                | 0                             | 0                          | 0                  | 0                | 0                             | 0                                  | 0     |
| techniques                                                                                                    | Total        | 27                               | 0                             | 0                          | 0                  | 0                | 0                             | 0                                  | 27    |
|                                                                                                               | Kuwaiti      | 16                               | 38                            | 20                         | 0                  | 0                | 0                             | 0                                  | 74    |
| Oral health<br>hygienists                                                                                     | Non- Kuwaiti | 6                                | 9                             | 10                         | 0                  | 0                | 0                             | 0                                  | 25    |
|                                                                                                               | Total        | 22                               | 47                            | 30                         | 0                  | 0                | 0                             | 0                                  | 99    |
| Dental-lab<br>technicians                                                                                     | Kuwaiti      | 21                               | 0                             | 0                          | 0                  | 0                | 0                             | 0                                  | 21    |
|                                                                                                               | Non- Kuwaiti | 109                              | 0                             | 0                          | 0                  | 0                | 0                             | 0                                  | 109   |
|                                                                                                               | Total        | 130                              | 0                             | 0                          | 0                  | 0                | 0                             | 0                                  | 130   |
|                                                                                                               | Kuwaiti      | 4                                | 13                            | 1                          | 0                  | 0                | 0                             | 0                                  | 18    |
| Dental<br>Radiographers                                                                                       | Non- Kuwaiti | 37                               | 111                           | 7                          | 0                  | 0                | 0                             | 0                                  | 155   |
| Raulographers                                                                                                 | Total        | 41                               | 124                           | 8                          | 0                  | 0                | 0                             | 0                                  | 173   |
|                                                                                                               | Kuwaiti      | 133                              | 0                             | 9                          | 0                  | 0                | 0                             | 0                                  | 142   |
| Administrators                                                                                                | Non- Kuwaiti | 5                                | 0                             | 32                         | 0                  | 0                | 0                             | 0                                  | 37    |
|                                                                                                               | Total        | 138                              | 0                             | 41                         | 0                  | 0                | 0                             | 0                                  | 179   |
| Total ( Ku                                                                                                    | iwaiti )     | 424                              | 417                           | 94                         | 0                  | 102              | 156                           | 134                                | 1427  |
| Total (Non-                                                                                                   | Kuwaiti )    | 542                              | 816                           | 618                        | 25                 | 0                | 0                             | 8                                  | 2009  |
| Grand 7                                                                                                       | Fotal        | 966                              | 1233                          | 712                        | 25                 | 102              | 156                           | 142                                | 3234  |
| • There are (23) of engineers and maintenance technicians for maintaining and repairing of dental equipments. |              |                                  |                               |                            |                    |                  |                               |                                    |       |