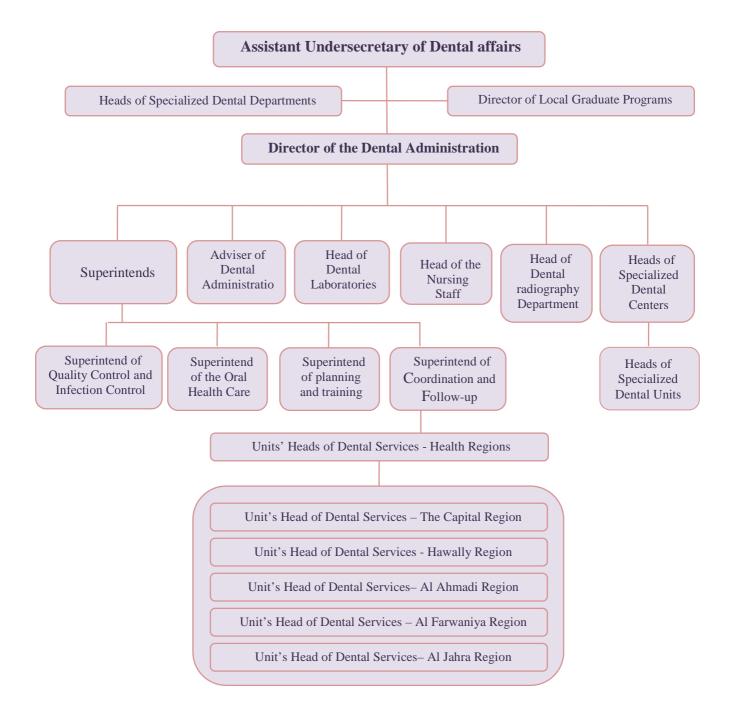

reduce tooth decay and oral diseases, as well as educational program to provide information about oral health to spread health awareness and to indicate the importance of oral health for all segments of society.

• Program to improve the quality of health care: This is done through the development of care procedures and work systems, to deliver health care according to quality standards and the requirements for international accreditation and to achieve continuous improvement of the quality of care.

• Program to introduce of information technology: in order to configure an integrated database as an infrastructure for essential information and to facilitate and speed up decision-making as well as raising managerial performance.

## ADMINISTRATIVE STRUCTURE OF KUWAIT DENTAL ADMINISTRATION



# SERVICES PROVIDED BY KUWAIT DENTAL ADMINISTRATION

Dental Administration prescribes the public policies and development programs provided for dental services. It also it prepares and follow-up the budget, manpower ,equipment and prepares the standards and technical requirements for all dental clinics and dental centers .It coordinates the efforts through regular meetings of its boards (the Coordinating Council of dental Affairs - The Council of dental Specialty departments ), as well as the monitoring and supervising the performance of career, technical workers and the quality of dental services provided by the private sector.

Dental Administration provides the ,preventive and curative dental services - primary and specialized- across various dental sectors as follows:

1 - Oral Healt