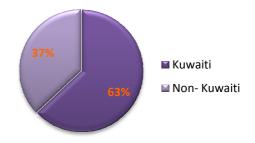

# Table (3)No. of manpower In Dental Administration 2012

• Total No. of employers = 3234 + 23 = 3257

|    | Distribution of the dentists by nationality & nature of the work 2012 |        |             |       |  |  |  |  |
|----|-----------------------------------------------------------------------|--------|-------------|-------|--|--|--|--|
| No | Field                                                                 | Kuwait | Non-Kuwaiti | Total |  |  |  |  |
| 1  | Primary Dental Services                                               | 344    | 226         | 570   |  |  |  |  |
| 2  | Specialty Dental Services                                             | 250    | 135         | 285   |  |  |  |  |
| 3  | Preventive Programs                                                   | 38     | 208         | 246   |  |  |  |  |
| 4  | Casualty Dental Services                                              | 0      | 25          | 25    |  |  |  |  |
| 5  | Scholarship                                                           | 102    | 0           | 102   |  |  |  |  |
| 6  | Kuwait Board Candidates                                               | 156    | 0           | 156   |  |  |  |  |
| 7  | Trainees ( resident dentists )                                        | 134    | 8           | 142   |  |  |  |  |
|    | Grand total                                                           | 1024   | 602         | 1526  |  |  |  |  |

**Table (4)** is tribution of the dentists by nationality & nature of the work 201

Distribution of dentists by nature of the work 2012

Distribution of dentists by nationality 2012

Table (5)Rate of the population and the patients per each dentistin the government sector 2012