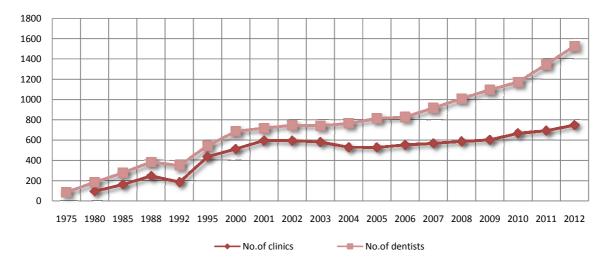

To adopt this, Dental Administration works according to an ambitious strategy and a clear vision of the present potentials and future requirements as follows:

• Development of primary dental services: Aiming to upgrade the diagnostic and curative dental treatment in the primary health care centers and access to the rate of dentist population ratio to be one dentist per 3000 population through the rehabilitation and upgrading of the dental clinics and increase their number and equip it with the modern equipments, also through training and rehabilitation of an integrated team characterized by high efficiency to provide a comprehensive services - quality not quantity - to achieve the satisfaction of the beneficiaries of the service and to reduce the overload and effort on the specialist clinics and save that effort for the advanced or complex cases.

|      | Gove   | ernment Sec     | ctors | Pr     | ivate Secto     | rs    | Grand |
|------|--------|-----------------|-------|--------|-----------------|-------|-------|
| Year | Kuwait | Non-<br>Kuwaiti | Total | Kuwait | Non-<br>Kuwaiti | Total | Total |
| 1999 | 163    | 485             | 648   | 44     | 96              | 140   | 788   |
| 2000 | 200    | 486             | 686   | 43     | 95              | 138   | 824   |
| 2001 | 225    | 492             | 717   | 45     | 108             | 153   | 870   |
| 2002 | 253    | 492             | 745   | 41     | 127             | 168   | 913   |
| 2003 | 276    | 465             | 741   | 56     | 164             | 220   | 961   |
| 2004 | 288    | 476             | 764   | 75     | 202             | 277   | 1041  |
| 2005 | 330    | 482             | 812   | 95     | 228             | 323   | 1135  |
| 2006 | 349    | 477             | 826   | 106    | 228             | 334   | 1160  |
| 2007 | 378    | 537             | 915   | 104    | 256             | 360   | 1275  |
| 2008 | 495    | 513             | 1008  | 88     | 291             | 379   | 1387  |
| 2009 | 583    | 512             | 1095  | 88     | 291             | 379   | 1474  |
| 2010 | 675    | 496             | 1171  | 88     | 399             | 487   | 1658  |
| 2011 | 814    | 530             | 1344  | 52     | 420             | 472   | 1816  |
| 2012 | 1024   | 602             | 1526  | 88     | 476             | 564   | 2090  |

#### **Table (7)**

A comparison between the numbers of dentists in government and private sectors by nationality

A comparison of the number of dentists in the government sector and private sector for the period 1999 -2012