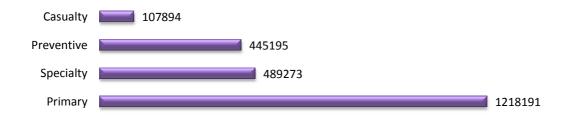

| No | Type of the work                                  | No. of Patients |
|----|---------------------------------------------------|-----------------|
| 1  | No. of the patients in Primary Dental Services    | 1218191         |
| 2  | No. of the patients in Specialty Dental Services  | 489273          |
| 3  | No. of the patients in Preventive Dental Services | 445195          |
| 4  | No. of the patients in Casualty Dental Services   | 107895          |
|    | Total                                             | 2,260,554       |

 Table (8)

 Annual Number of Visitors By The Type of Treatment 2012

#### Annual number of visitors by the type of treatment 2012