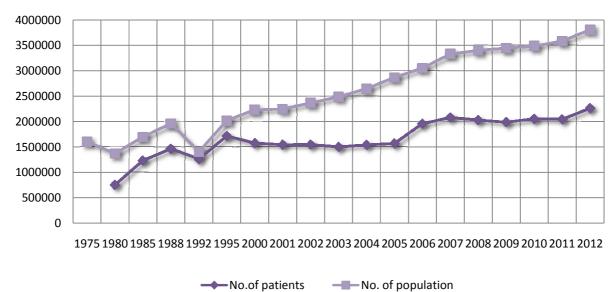

| No. of population | No. of the patients | No. of Dentists | Population per<br>dentist | Patients per dentist |
|-------------------|---------------------|-----------------|---------------------------|----------------------|
| 3,806,643         | 2,260,554           | 1526            | 2495                      | 1481                 |

| No | Type of the work                                  | No. of Patients |
|----|---------------------------------------------------|-----------------|
| 1  | No. of the patients in Primary Dental Services    | 1218191         |
| 2  | No. of the patients in Specialty Dental Services  | 489273          |
| 3  | No. of the patients in Preventive Dental Services | 445195          |
| 4  | No. of the patients in Casualty Dental Services   | 107895          |
|    | Total                                             | 2,260,554       |