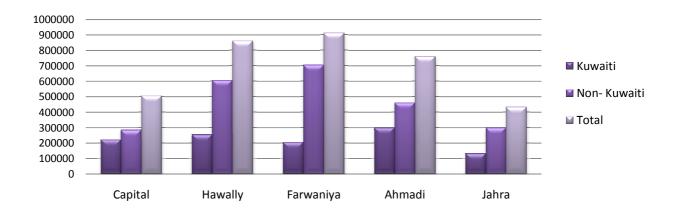

#### Distribution of population by nationality in the governorates of Kuwait

| Manpower                                                                                                      | Nationality  | Dental<br>Specialized<br>Centers | Primary<br>Dental<br>Services | Oral<br>Health<br>Programs | Dental<br>Casualty | Schola<br>-rship | Kuwait<br>Board<br>Candidates | Trainees<br>(Resident<br>Dentists) | Total |
|---------------------------------------------------------------------------------------------------------------|--------------|----------------------------------|-------------------------------|----------------------------|--------------------|------------------|-------------------------------|------------------------------------|-------|
|                                                                                                               | Kuwaiti      | 250                              | 344                           | 38                         | 0                  | 102              | 156                           | 134                                | 1024  |
| Dentists                                                                                                      | Non- Kuwaiti | 135                              | 226                           | 208                        | 25                 | 0                | 0                             | 8                                  | 602   |
| Dentists                                                                                                      | Total        | 285                              | 570                           | 246                        | 25                 | 0                | 156                           | 142                                | 1424  |
| Nursing Staff                                                                                                 | Kuwaiti      | 73                               | 22                            | 26                         | 0                  | 0                | 0                             | 0                                  | 121   |
|                                                                                                               | Non- Kuwaiti | 250                              | 470                           | 361                        | 0                  | 0                | 0                             | 0                                  | 1081  |
|                                                                                                               | Total        | 323                              | 492                           | 387                        | 0                  | 0                | 0                             | 0                                  | 1202  |
| ~ ~ ~                                                                                                         | Kuwaiti      | 27                               | 0                             | 0                          | 0                  | 0                | 0                             | 0                                  | 27    |
| Sterilization<br>techniques                                                                                   | Non- Kuwaiti | 0                                | 0                             | 0                          | 0                  | 0                | 0                             | 0                                  | 0     |
| techniques                                                                                                    | Total        | 27                               | 0                             | 0                          | 0                  | 0                | 0                             | 0                                  | 27    |
|                                                                                                               | Kuwaiti      | 16                               | 38                            | 20                         | 0                  | 0                | 0                             | 0                                  | 74    |
| Oral health<br>hygienists                                                                                     | Non- Kuwaiti | 6                                | 9                             | 10                         | 0                  | 0                | 0                             | 0                                  | 25    |
|                                                                                                               | Total        | 22                               | 47                            | 30                         | 0                  | 0                | 0                             | 0                                  | 99    |
| Dental-lab<br>technicians                                                                                     | Kuwaiti      | 21                               | 0                             | 0                          | 0                  | 0                | 0                             | 0                                  | 21    |
|                                                                                                               | Non- Kuwaiti | 109                              | 0                             | 0                          | 0                  | 0                | 0                             | 0                                  | 109   |
|                                                                                                               | Total        | 130                              | 0                             | 0                          | 0                  | 0                | 0                             | 0                                  | 130   |
|                                                                                                               | Kuwaiti      | 4                                | 13                            | 1                          | 0                  | 0                | 0                             | 0                                  | 18    |
| Dental<br>Radiographers                                                                                       | Non- Kuwaiti | 37                               | 111                           | 7                          | 0                  | 0                | 0                             | 0                                  | 155   |
| Raulographers                                                                                                 | Total        | 41                               | 124                           | 8                          | 0                  | 0                | 0                             | 0                                  | 173   |
|                                                                                                               | Kuwaiti      | 133                              | 0                             | 9                          | 0                  | 0                | 0                             | 0                                  | 142   |
| Administrators                                                                                                | Non- Kuwaiti | 5                                | 0                             | 32                         | 0                  | 0                | 0                             | 0                                  | 37    |
|                                                                                                               | Total        | 138                              | 0                             | 41                         | 0                  | 0                | 0                             | 0                                  | 179   |
| Total ( Ku                                                                                                    | iwaiti )     | 424                              | 417                           | 94                         | 0                  | 102              | 156                           | 134                                | 1427  |
| Total (Non-                                                                                                   | Kuwaiti )    | 542                              | 816                           | 618                        | 25                 | 0                | 0                             | 8                                  | 2009  |
| Grand 7                                                                                                       | Fotal        | 966                              | 1233                          | 712                        | 25                 | 102              | 156                           | 142                                | 3234  |
| • There are (23) of engineers and maintenance technicians for maintaining and repairing of dental equipments. |              |                                  |                               |                            |                    |                  |                               |                                    |       |