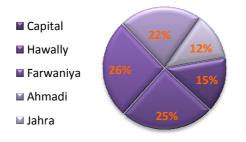

#### Percentage of population by governorates

#### Distribution of population by nationality in the governorates of Kuwait

| Manpower                                                                                                      | Nationality  | Dental<br>Specialized<br>Centers | Primary<br>Dental<br>Services | Oral<br>Health<br>Programs | Dental<br>Casualty | Schola<br>-rship | Kuwait<br>Board<br>Candidates | Trainees<br>(Resident<br>Dentists) | Total |
|---------------------------------------------------------------------------------------------------------------|--------------|----------------------------------|-------------------------------|----------------------------|--------------------|------------------|-------------------------------|------------------------------------|-------|
|                                                                                                               | Kuwaiti      | 250                              | 344                           | 38                         | 0                  | 102              | 156                           | 134                                | 1024  |
| Dentists                                                                                                      | Non- Kuwaiti | 135                              | 226                           | 208                        | 25                 | 0                | 0                             | 8                                  | 602   |
| Dentists                                                                                                      | Total        | 285                              | 570                           | 246                        | 25                 | 0                | 156                           | 142                                | 1424  |
| Nursing Staff                                                                                                 | Kuwaiti      | 73                               | 22                            | 26                         | 0                  | 0                | 0                             | 0                                  | 121   |
|                                                                                                               | Non- Kuwaiti | 250                              | 470                           | 361                        | 0                  | 0                | 0                             | 0                                  | 1081  |
|                                                                                                               | Total        | 323                              | 492                           | 387                        | 0                  | 0                | 0                             | 0                                  | 1202  |
| ~ ~ ~                                                                                                         | Kuwaiti      | 27                               | 0                             | 0                          | 0                  | 0                | 0                             | 0                                  | 27    |
| Sterilization<br>techniques                                                                                   | Non- Kuwaiti | 0                                | 0                             | 0                          | 0                  | 0                | 0                             | 0                                  | 0     |
| techniques                                                                                                    | Total        | 27                               | 0                             | 0                          | 0                  | 0                | 0                             | 0                                  | 27    |
|                                                                                                               | Kuwaiti      | 16                               | 38                            | 20                         | 0                  | 0                | 0                             | 0                                  | 74    |
| Oral health<br>hygienists                                                                                     | Non- Kuwaiti | 6                                | 9                             | 10                         | 0                  | 0                | 0                             | 0                                  | 25    |
|                                                                                                               | Total        | 22                               | 47                            | 30                         | 0                  | 0                | 0                             | 0                                  | 99    |
| Dental-lab<br>technicians                                                                                     | Kuwaiti      | 21                               | 0                             | 0                          | 0                  | 0                | 0                             | 0                                  | 21    |
|                                                                                                               | Non- Kuwaiti | 109                              | 0                             | 0                          | 0                  | 0                | 0                             | 0                                  | 109   |
|                                                                                                               | Total        | 130                              | 0                             | 0                          | 0                  | 0                | 0                             | 0                                  | 130   |
|                                                                                                               | Kuwaiti      | 4                                | 13                            | 1                          | 0                  | 0                | 0                             | 0                                  | 18    |
| Dental<br>Radiographers                                                                                       | Non- Kuwaiti | 37                               | 111                           | 7                          | 0                  | 0                | 0                             | 0                                  | 155   |
| Raulographers                                                                                                 | Total        | 41                               | 124                           | 8                          | 0                  | 0                | 0                             | 0                                  | 173   |
|                                                                                                               | Kuwaiti      | 133                              | 0                             | 9                          | 0                  | 0                | 0                             | 0                                  | 142   |
| Administrators                                                                                                | Non- Kuwaiti | 5                                | 0                             | 32                         | 0                  | 0                | 0                             | 0                                  | 37    |
|                                                                                                               | Total        | 138                              | 0                             | 41                         | 0                  | 0                | 0                             | 0                                  | 179   |
| Total ( Ku                                                                                                    | iwaiti )     | 424                              | 417                           | 94                         | 0                  | 102              | 156                           | 134                                | 1427  |
| Total (Non-                                                                                                   | Kuwaiti )    | 542                              | 816                           | 618                        | 25                 | 0                | 0                             | 8                                  | 2009  |
| Grand 7                                                                                                       | Fotal        | 966                              | 1233                          | 712                        | 25                 | 102              | 156                           | 142                                | 3234  |
| • There are (23) of engineers and maintenance technicians for maintaining and repairing of dental equipments. |              |                                  |                               |                            |                    |                  |                               |                                    |       |